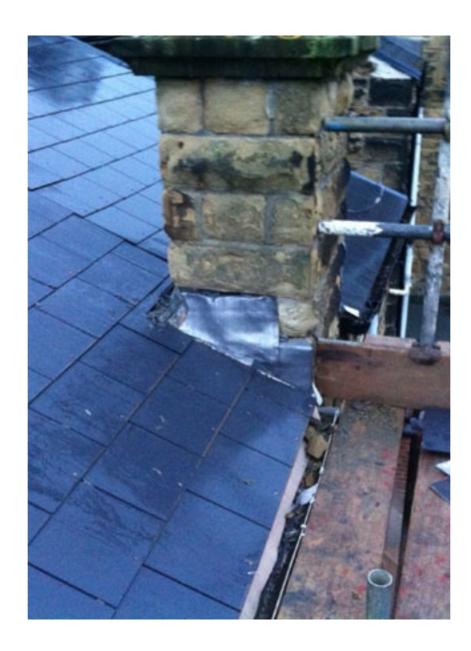

Newcastle based roofing and building specialties Warner Building and Roofing (WBR) has experience within the industry spanning well over 20 years.

WBR providing a wide variety of services such as household renovations, extensions, end-to-end building projects, loft conversions and general building work and roofing.