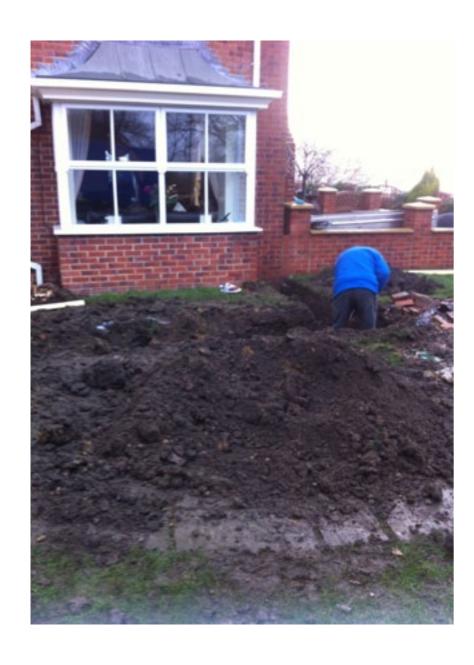

Newcastle based roofing and building specialties Warner Building and Roofing (WBR) has experience within the industry spanning well over 20 years.

WBR providing a wide variety of services such as household renovations, extensions, end-to-end building projects, loft conversions and general building work and roofing.