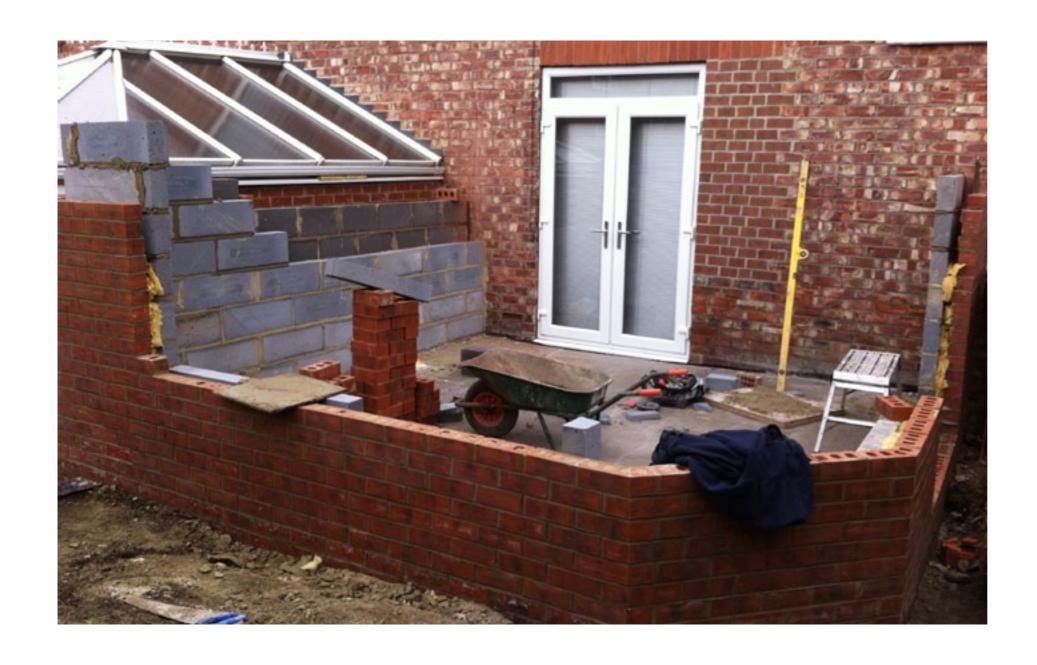

Newcastle based roofing and building specialties Warner Building and Roofing (WBR) has experience within the industry spanning well over 20 years.

WBR providing a wide variety of services such as household renovations, extensions, end-to-end building projects, loft conversions and general building work and roofing.