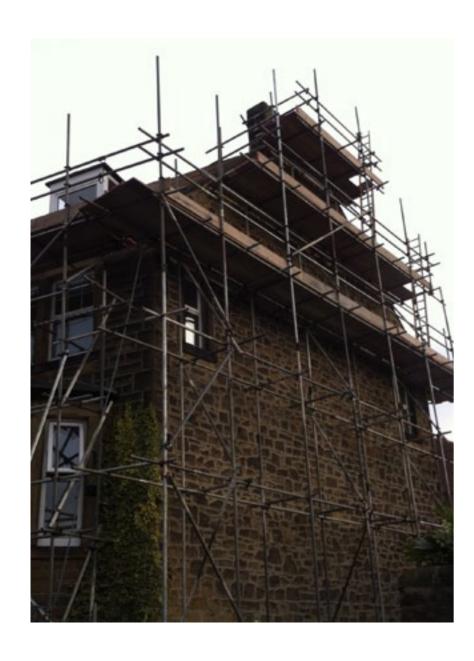

The WBR team is native to the north east consists of highly skilled, qualified and experienced workforce with a knowledge and understanding of restoration techniques and methods to preserve listed and fragile building.