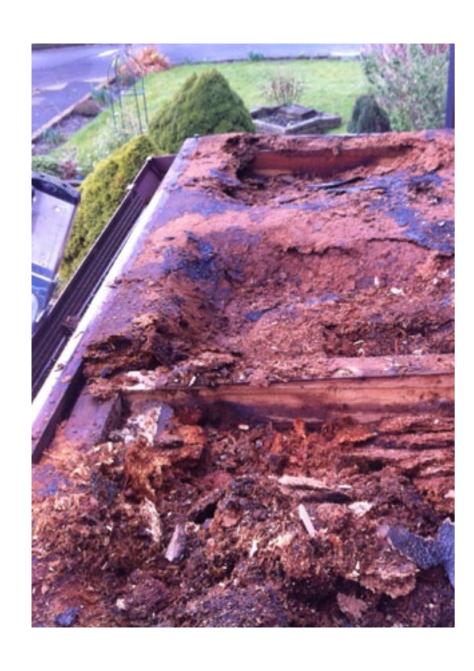

Newcastle based roofing and building specialties Warner Building and Roofing (WBR) has experience within the industry spanning well over 20 years.

WBR providing a wide variety of services such as household renovations, extensions, end-to-end building projects, loft conversions and general building work and roofing.