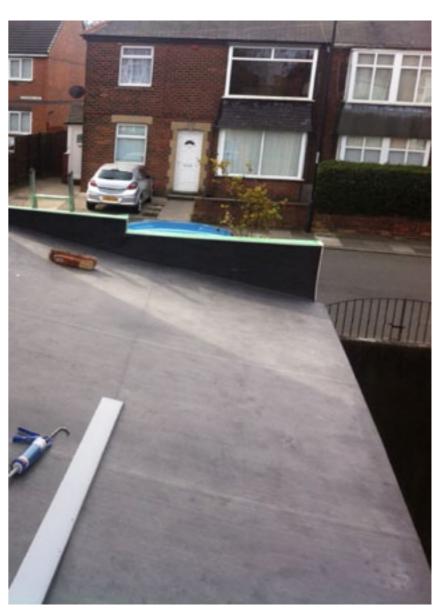

Newcastle based roofing and building specialties Warner Building and Roofing (WBR) has experience within the industry spanning well over 20 years.

WBR providing a wide variety of services such as household renovations, extensions, end-to-end building projects, loft conversions and general building work and roofing.