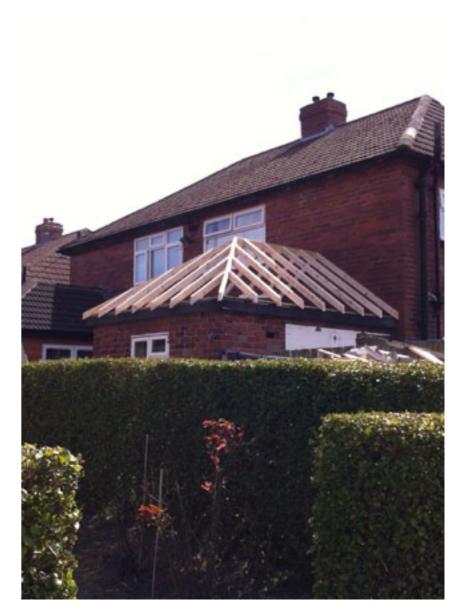

Newcastle based roofing and building specialties Warner Building and Roofing (WBR) has experience within the industry spanning well over 20 years.

WBR providing a wide variety of services such as household renovations, extensions, end-to-end building projects, loft conversions and general building work and roofing.