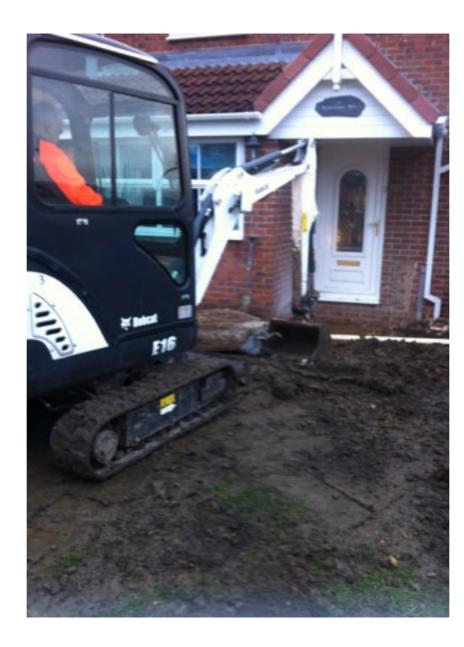

Newcastle based roofing and building specialties Warner Building and Roofing (WBR) has experience within the industry spanning well over 20 years.

WBR providing a wide variety of services such as household renovations, extensions, end-to-end building projects, loft conversions and general building work and roofing.