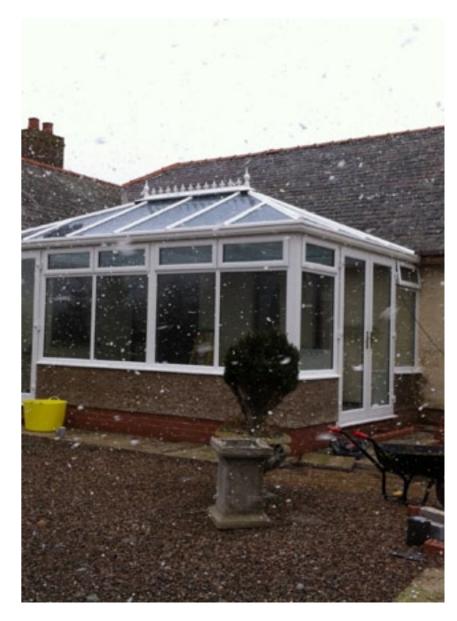

Newcastle based roofing and building specialties Warner Building and Roofing (WBR) has experience within the industry spanning well over 20 years.

WBR providing a wide variety of services such as household renovations, extensions, end-to-end building projects, loft conversions and general building work and roofing.