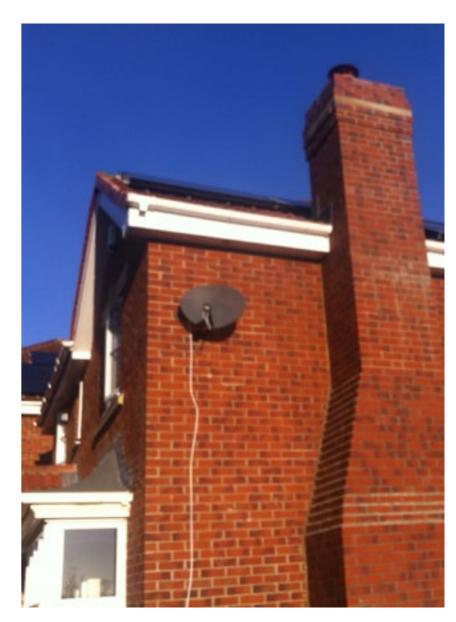

Newcastle based roofing and building specialties Warner Building and Roofing (WBR) has experience within the industry spanning well over 20 years.

WBR providing a wide variety of services such as household renovations, extensions, end-to-end building projects, loft conversions and general building work and roofing.