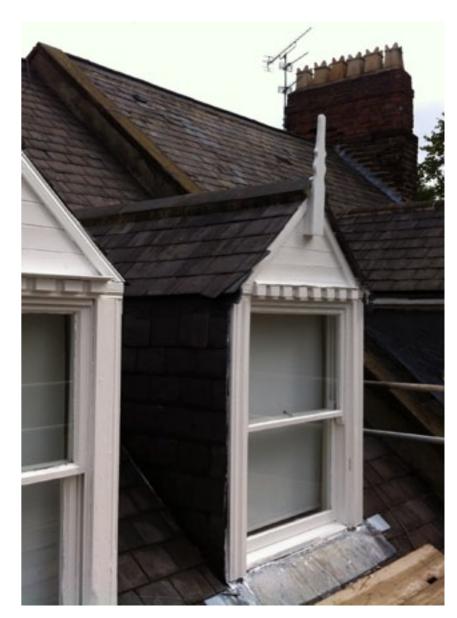

The WBR team is native to the north east consists of highly skilled, qualified and experienced workforce with a knowledge and understanding of restoration techniques and methods to preserve listed and fragile building.