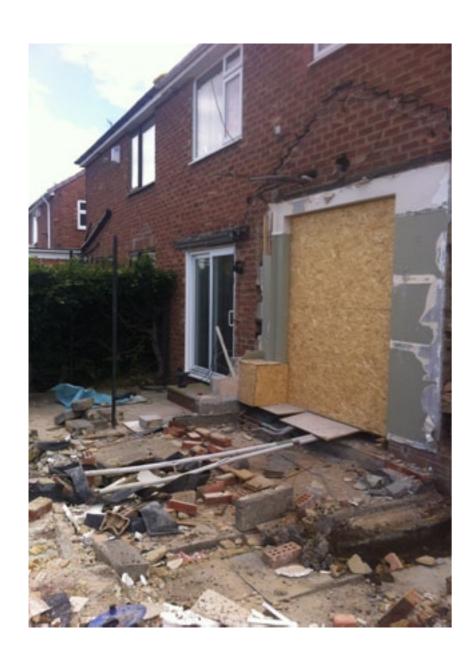

Newcastle based roofing and building specialties Warner Building and Roofing (WBR) has experience within the industry spanning well over 20 years.

WBR providing a wide variety of services such as household renovations, extensions, end-to-end building projects, loft conversions and general building work and roofing.