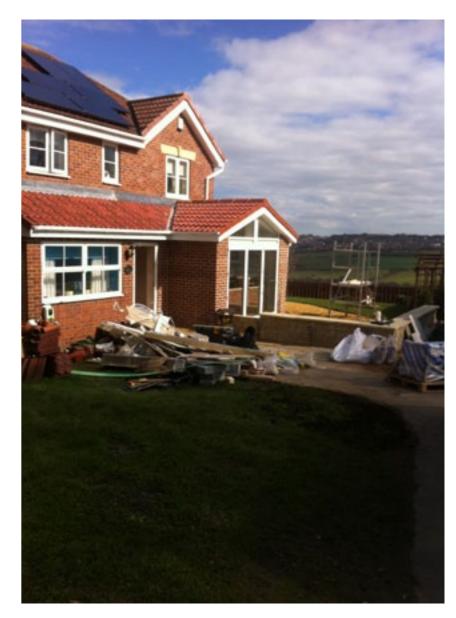

Newcastle based roofing and building specialties Warner Building and Roofing (WBR) has experience within the industry spanning well over 20 years.

WBR providing a wide variety of services such as household renovations, extensions, end-to-end building projects, loft conversions and general building work and roofing.