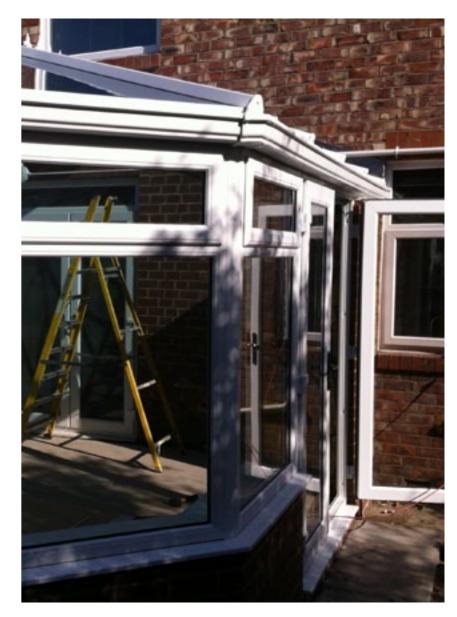

Newcastle based roofing and building specialties Warner Building and Roofing (WBR) has experience within the industry spanning well over 20 years.

WBR providing a wide variety of services such as household renovations, extensions, end-to-end building projects, loft conversions and general building work and roofing.