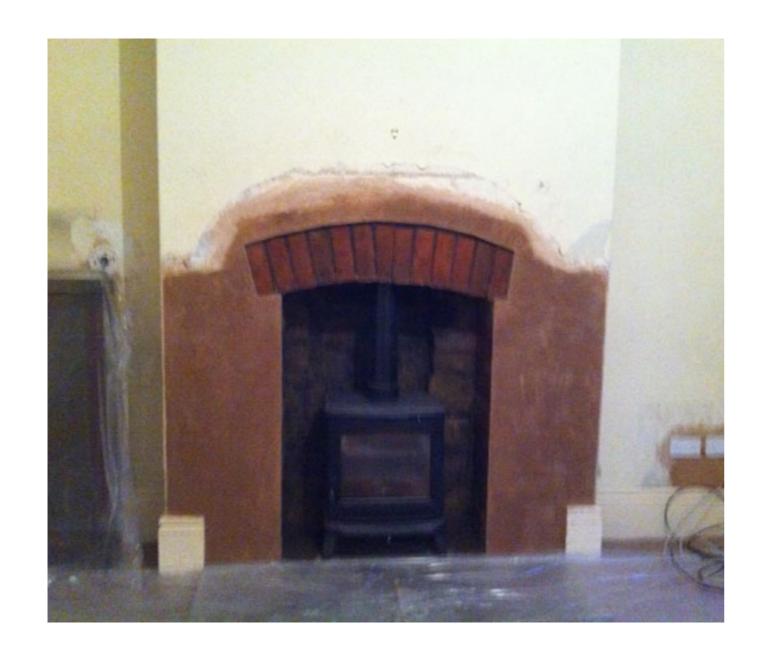

The WBR team is native to the north east consists of highly skilled, qualified and experienced workforce with a knowledge and understanding of restoration techniques and methods to preserve listed and fragile building.