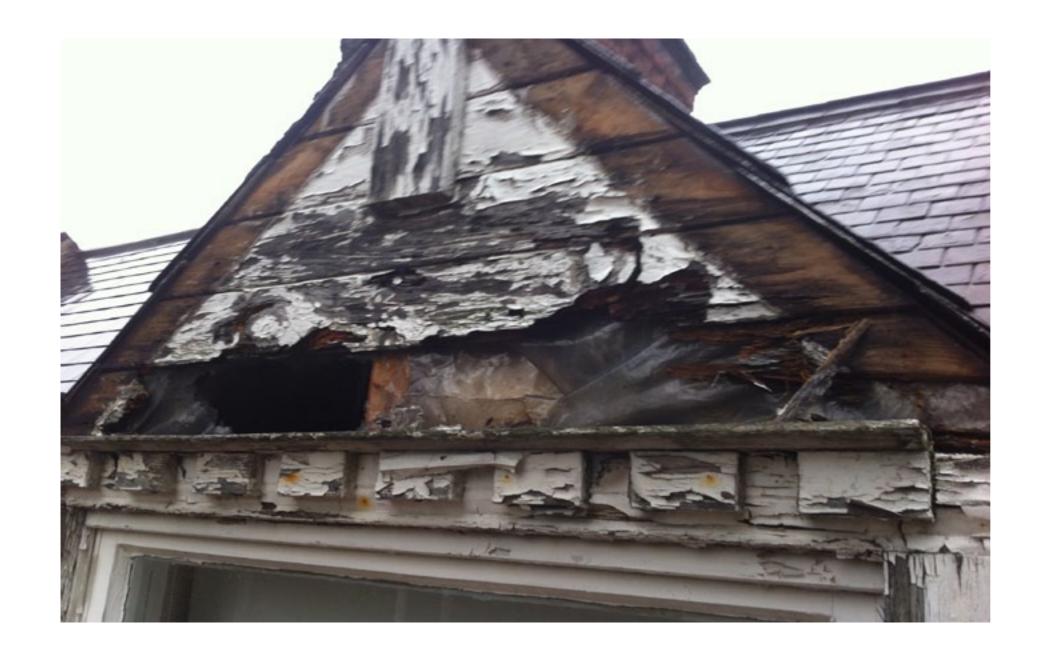

Newcastle based roofing and building specialties Warner Building and Roofing (WBR) has experience within the industry spanning well over 20 years.

WBR providing a wide variety of services such as household renovations, extensions, end-to-end building projects, loft conversions and general building work and roofing.

The WBR team is native to the north east consists of highly skilled, qualified and experienced workforce with a knowledge and understanding of restoration techniques and methods to preserve listed and fragile building.























































































































































































































































Website: warnerbuilding.co.uk

Telephone: 07988 729315

Email: warnerbuilding@gmail.com

73 Lansdowne Road Lansdowne Road Newcastle Upon Tyne NE12 9BD

Proprietor: Scott Warner

Warner Building & Roofing LTD Company number: 10799495