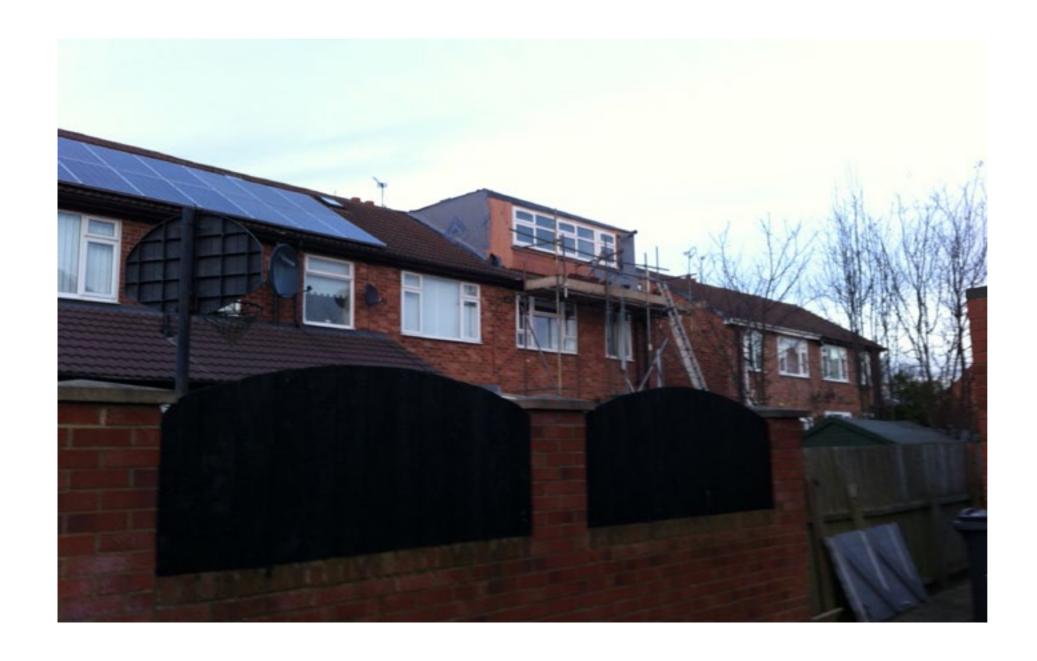

Newcastle based roofing and building specialties Warner Building and Roofing (WBR) has experience within the industry spanning well over 20 years.

WBR providing a wide variety of services such as household renovations, extensions, end-to-end building projects, loft conversions and general building work and roofing.