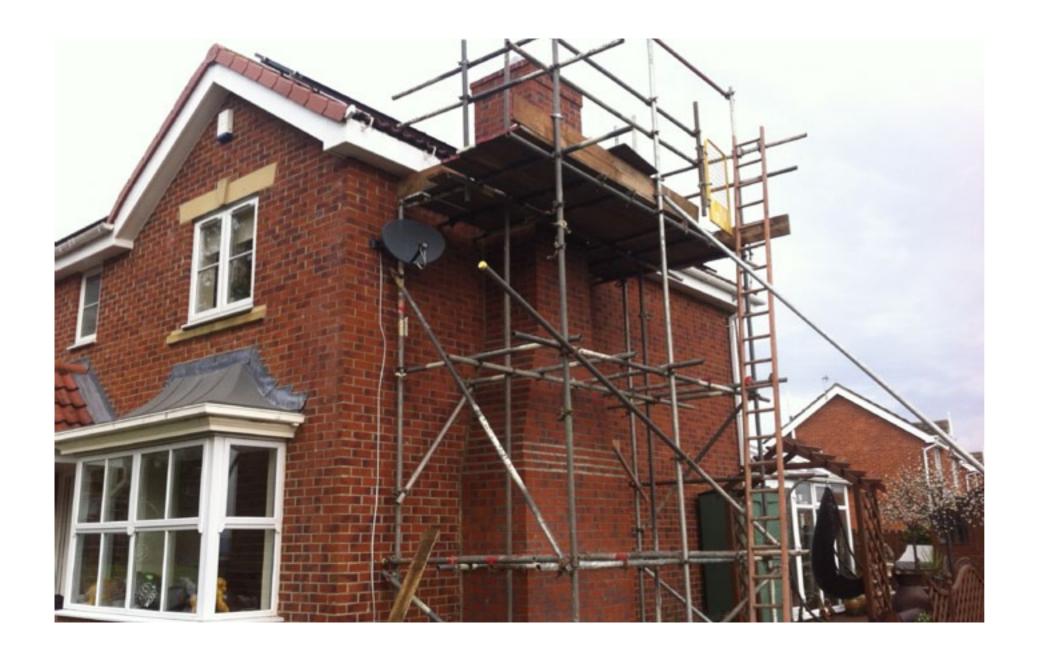

Newcastle based roofing and building specialties Warner Building and Roofing (WBR) has experience within the industry spanning well over 20 years.

WBR providing a wide variety of services such as household renovations, extensions, end-to-end building projects, loft conversions and general building work and roofing.