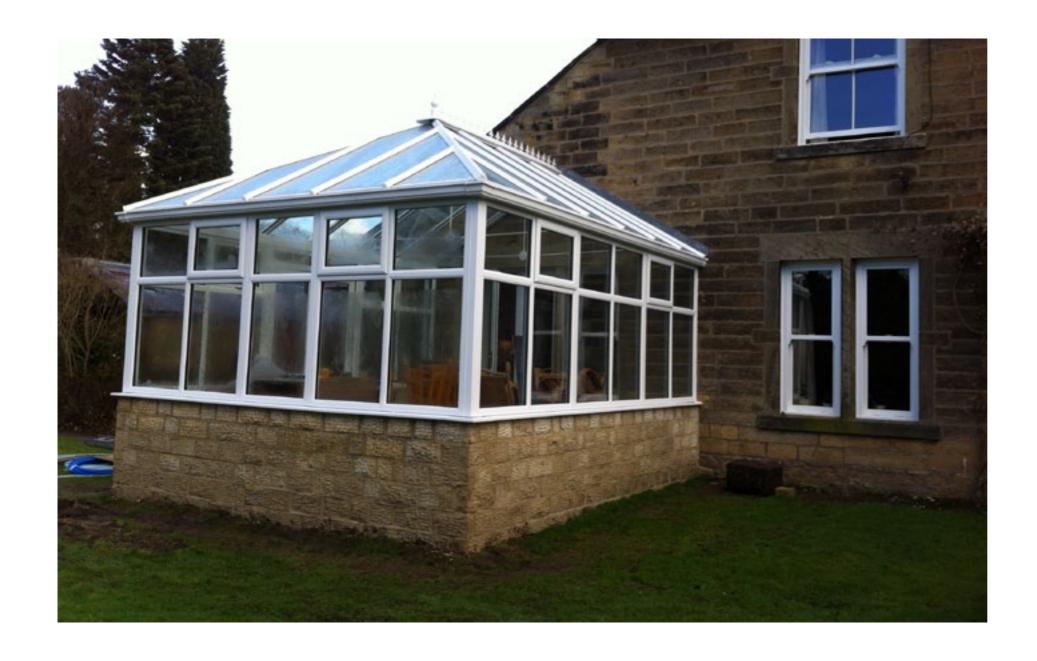

Newcastle based roofing and building specialties Warner Building and Roofing (WBR) has experience within the industry spanning well over 20 years.

WBR providing a wide variety of services such as household renovations, extensions, end-to-end building projects, loft conversions and general building work and roofing.