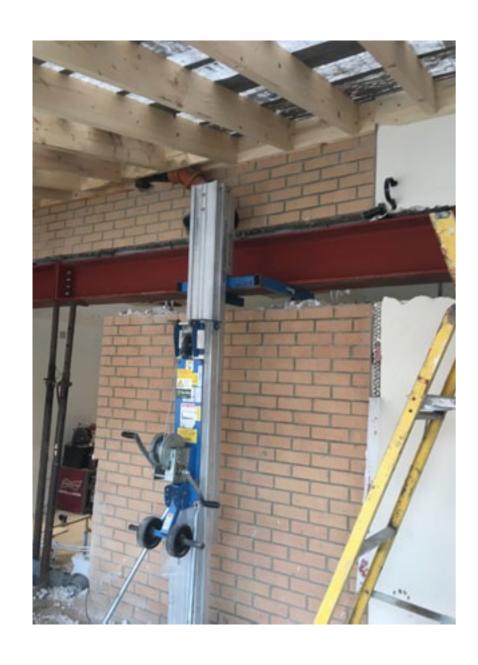

Newcastle based roofing and building specialties Warner Building and Roofing (WBR) has experience within the industry spanning well over 20 years.

WBR providing a wide variety of services such as household renovations, extensions, end-to-end building projects, loft conversions and general building work and roofing.