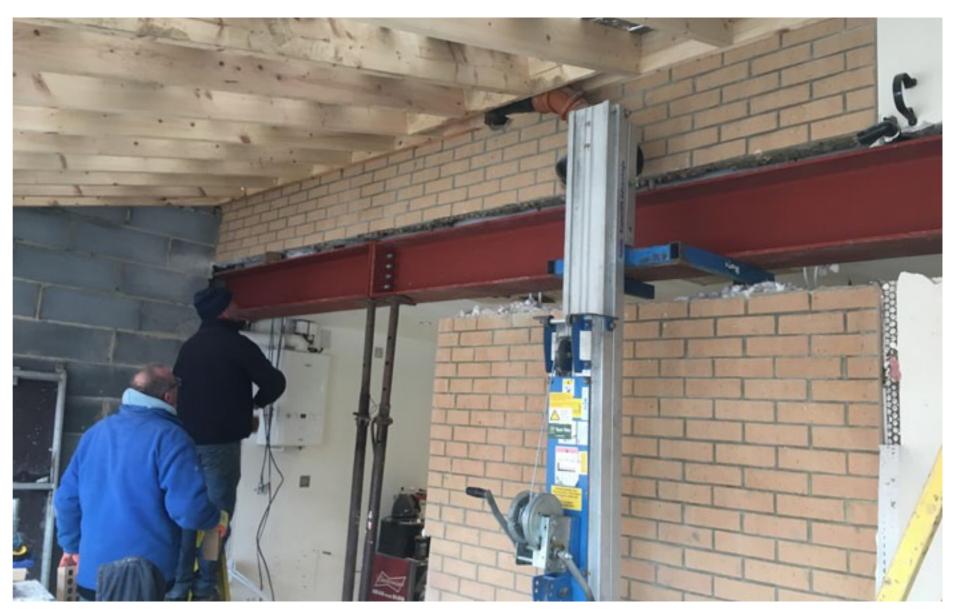

Newcastle based roofing and building specialties Warner Building and Roofing (WBR) has experience within the industry spanning well over 20 years.

WBR providing a wide variety of services such as household renovations, extensions, end-to-end building projects, loft conversions and general building work and roofing.