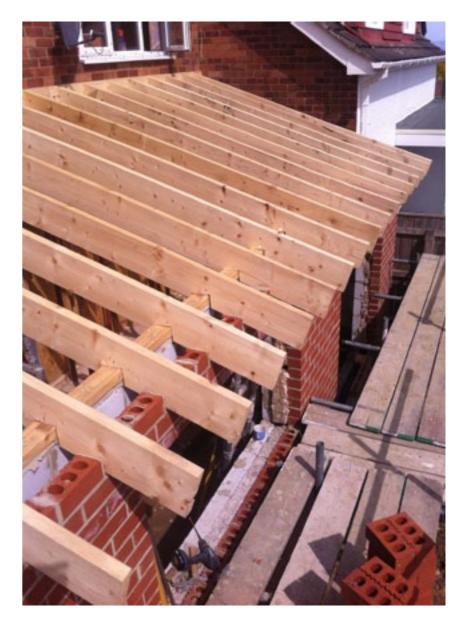

Newcastle based roofing and building specialties Warner Building and Roofing (WBR) has experience within the industry spanning well over 20 years.

WBR providing a wide variety of services such as household renovations, extensions, end-to-end building projects, loft conversions and general building work and roofing.