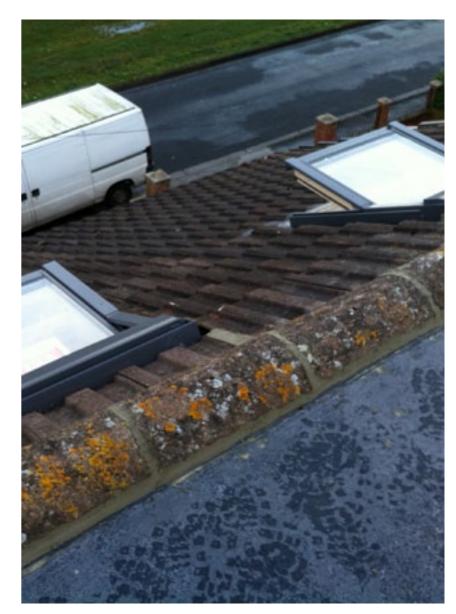

Newcastle based roofing and building specialties Warner Building and Roofing (WBR) has experience within the industry spanning well over 20 years.

WBR providing a wide variety of services such as household renovations, extensions, end-to-end building projects, loft conversions and general building work and roofing.