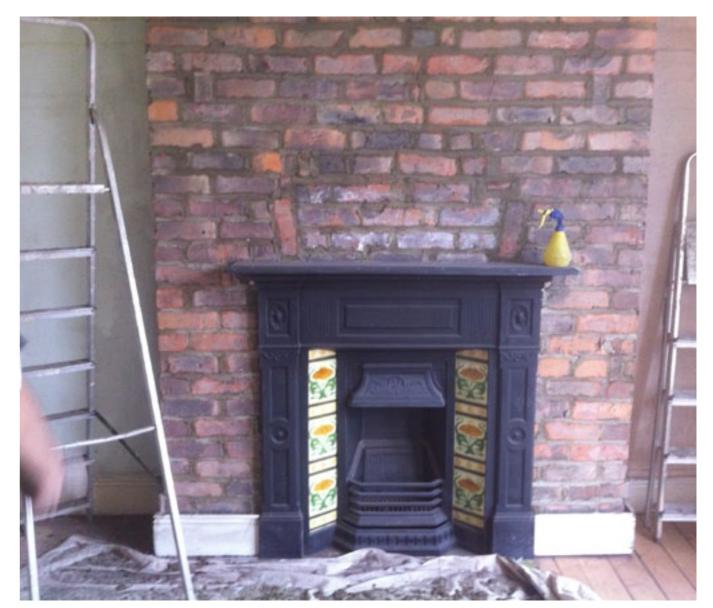

The WBR team is native to the north east consists of highly skilled, qualified and experienced workforce with a knowledge and understanding of restoration techniques and methods to preserve listed and fragile building.