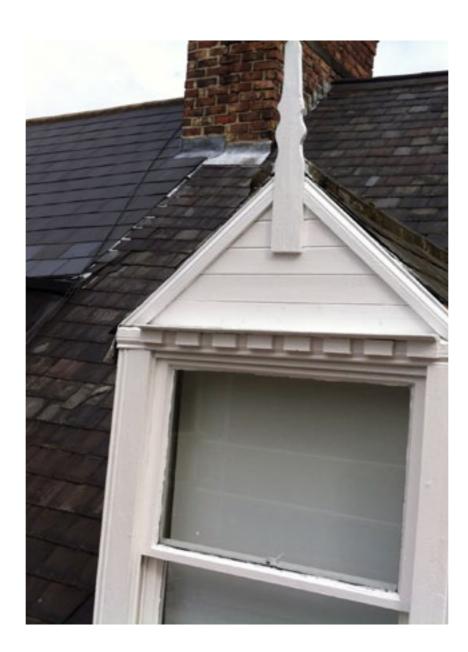

The WBR team is native to the north east consists of highly skilled, qualified and experienced workforce with a knowledge and understanding of restoration techniques and methods to preserve listed and fragile building.