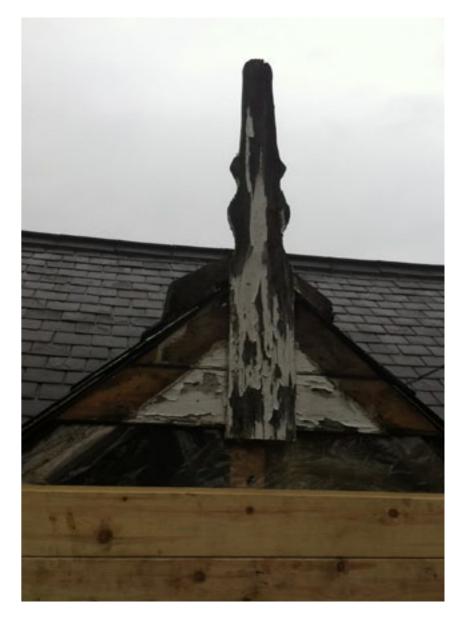

The WBR team is native to the north east consists of highly skilled, qualified and experienced workforce with a knowledge and understanding of restoration techniques and methods to preserve listed and fragile building.