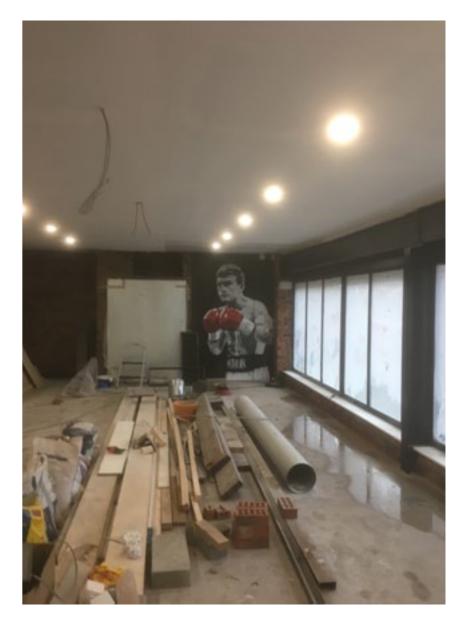

Newcastle based roofing and building specialties Warner Building and Roofing (WBR) has experience within the industry spanning well over 20 years.

WBR providing a wide variety of services such as household renovations, extensions, end-to-end building projects, loft conversions and general building work and roofing.