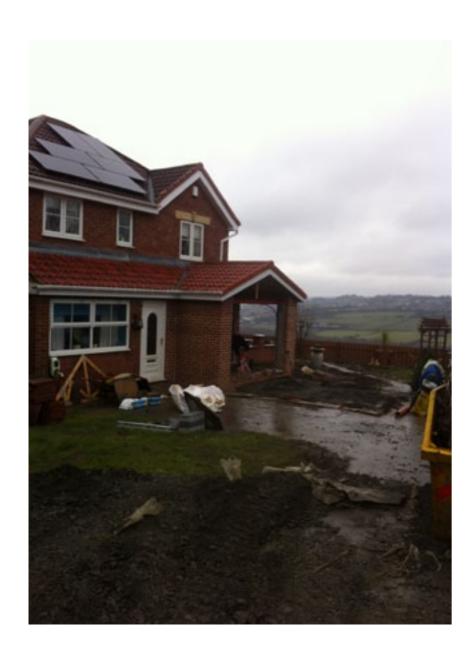

Newcastle based roofing and building specialties Warner Building and Roofing (WBR) has experience within the industry spanning well over 20 years.

WBR providing a wide variety of services such as household renovations, extensions, end-to-end building projects, loft conversions and general building work and roofing.