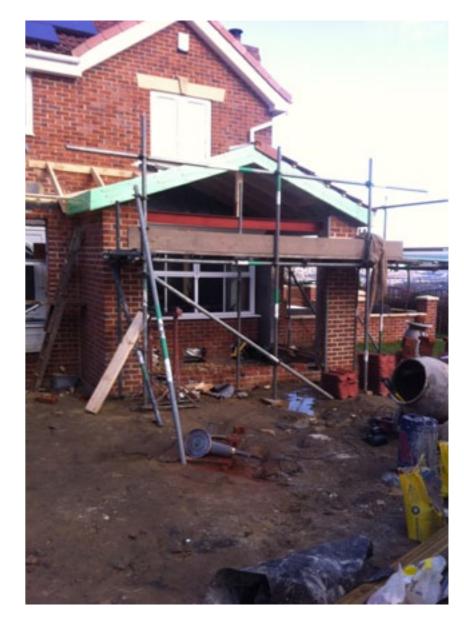

Newcastle based roofing and building specialties Warner Building and Roofing (WBR) has experience within the industry spanning well over 20 years.

WBR providing a wide variety of services such as household renovations, extensions, end-to-end building projects, loft conversions and general building work and roofing.