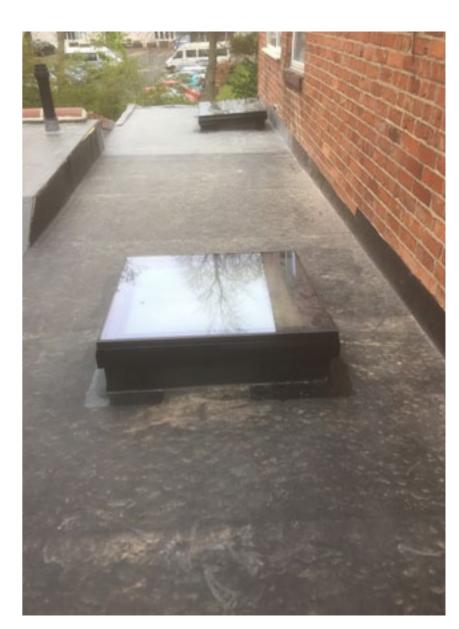

Newcastle based roofing and building specialties Warner Building and Roofing (WBR) has experience within the industry spanning well over 20 years.

WBR providing a wide variety of services such as household renovations, extensions, end-to-end building projects, loft conversions and general building work and roofing.