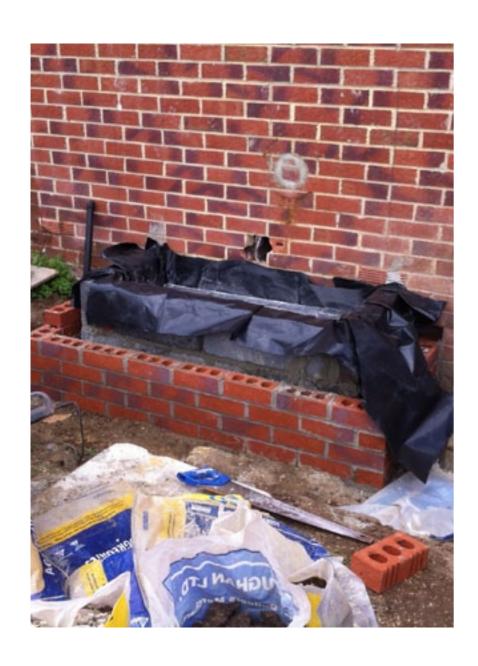

Newcastle based roofing and building specialties Warner Building and Roofing (WBR) has experience within the industry spanning well over 20 years.

WBR providing a wide variety of services such as household renovations, extensions, end-to-end building projects, loft conversions and general building work and roofing.