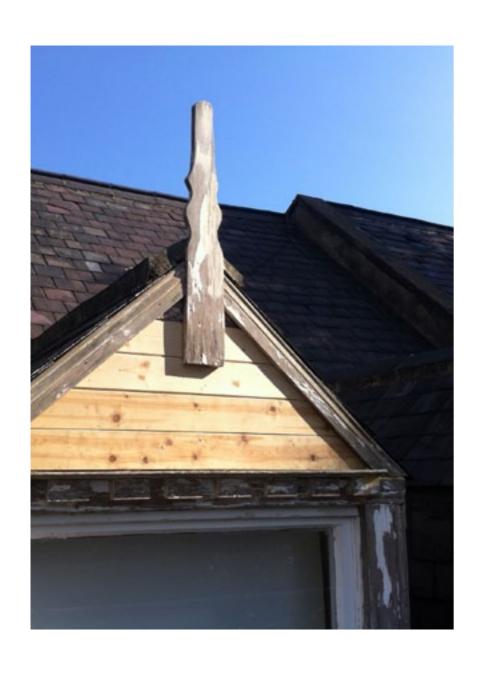

The WBR team is native to the north east consists of highly skilled, qualified and experienced workforce with a knowledge and understanding of restoration techniques and methods to preserve listed and fragile building.