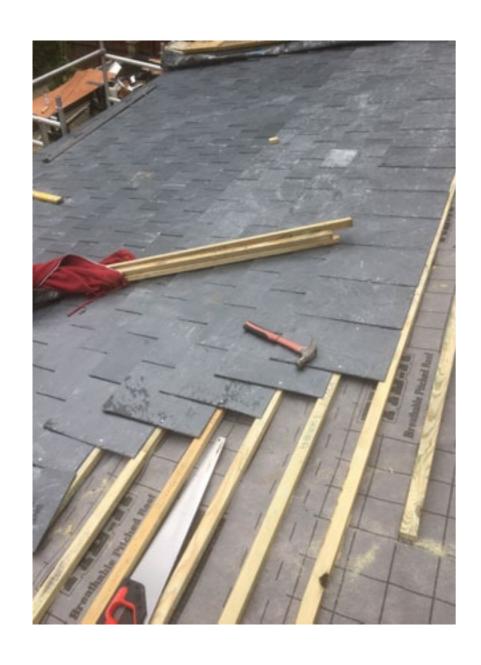

Newcastle based roofing and building specialties Warner Building and Roofing (WBR) has experience within the industry spanning well over 20 years.

WBR providing a wide variety of services such as household renovations, extensions, end-to-end building projects, loft conversions and general building work and roofing.