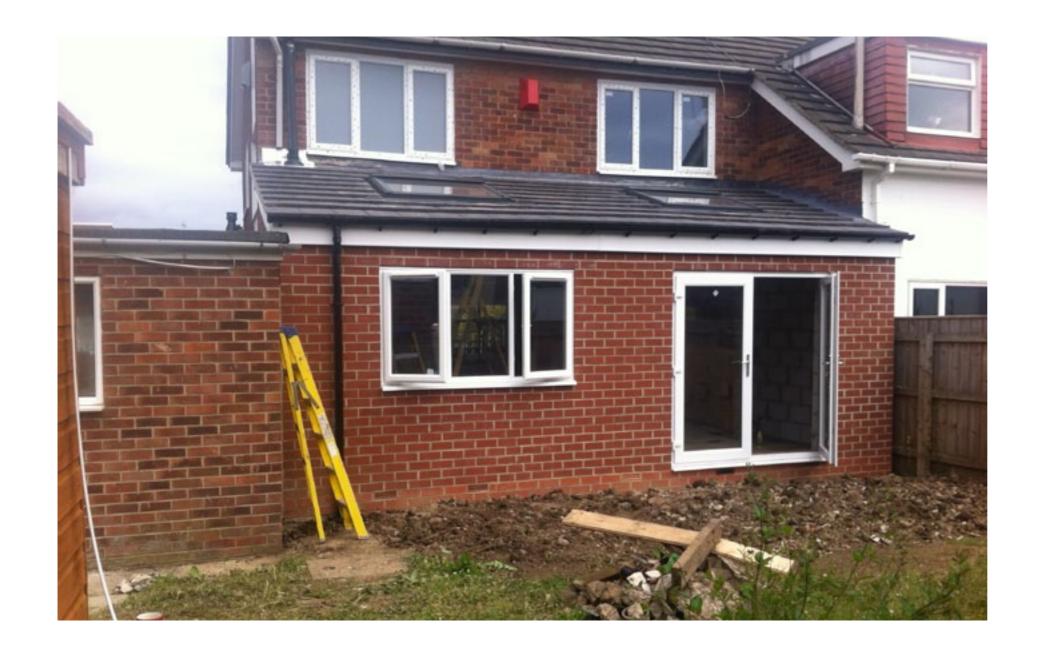

Newcastle based roofing and building specialties Warner Building and Roofing (WBR) has experience within the industry spanning well over 20 years.

WBR providing a wide variety of services such as household renovations, extensions, end-to-end building projects, loft conversions and general building work and roofing.