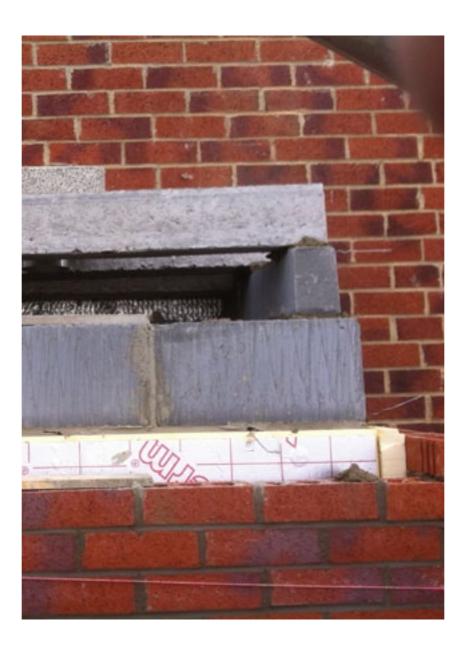

Newcastle based roofing and building specialties Warner Building and Roofing (WBR) has experience within the industry spanning well over 20 years.

WBR providing a wide variety of services such as household renovations, extensions, end-to-end building projects, loft conversions and general building work and roofing.