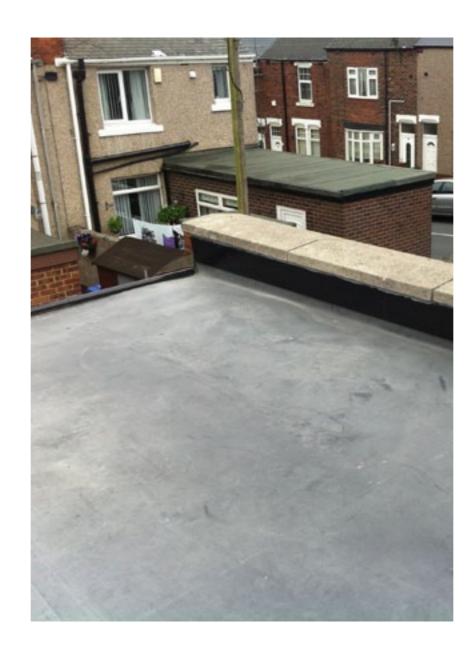

Newcastle based roofing and building specialties Warner Building and Roofing (WBR) has experience within the industry spanning well over 20 years.

WBR providing a wide variety of services such as household renovations, extensions, end-to-end building projects, loft conversions and general building work and roofing.