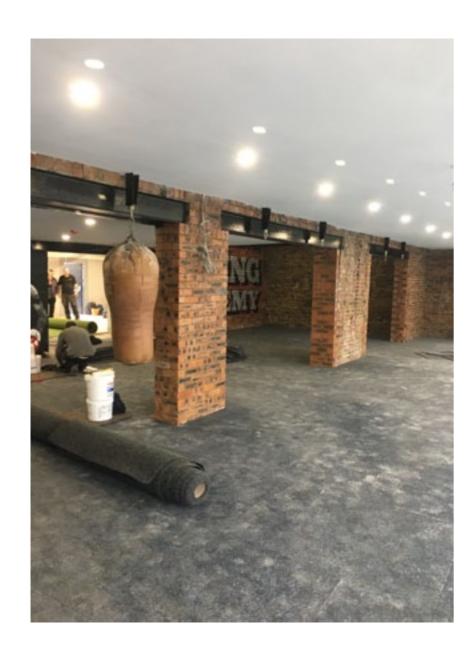

Newcastle based roofing and building specialties Warner Building and Roofing (WBR) has experience within the industry spanning well over 20 years.

WBR providing a wide variety of services such as household renovations, extensions, end-to-end building projects, loft conversions and general building work and roofing.