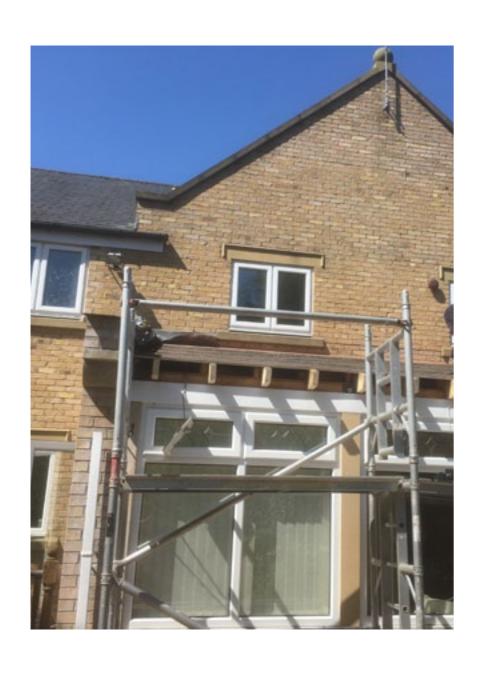

Newcastle based roofing and building specialties Warner Building and Roofing (WBR) has experience within the industry spanning well over 20 years.

WBR providing a wide variety of services such as household renovations, extensions, end-to-end building projects, loft conversions and general building work and roofing.