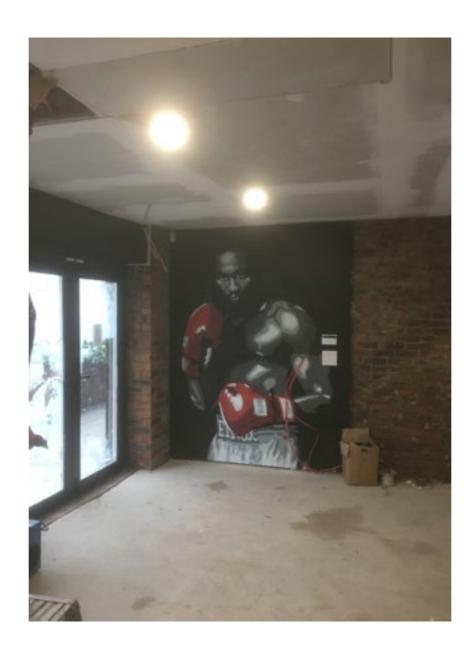

Newcastle based roofing and building specialties Warner Building and Roofing (WBR) has experience within the industry spanning well over 20 years.

WBR providing a wide variety of services such as household renovations, extensions, end-to-end building projects, loft conversions and general building work and roofing.