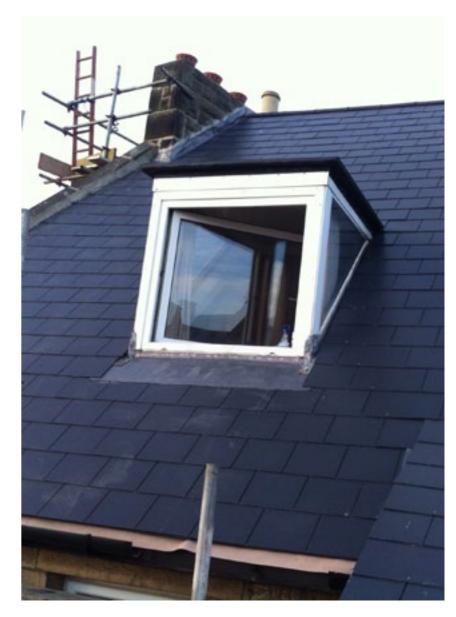

Newcastle based roofing and building specialties Warner Building and Roofing (WBR) has experience within the industry spanning well over 20 years.

WBR providing a wide variety of services such as household renovations, extensions, end-to-end building projects, loft conversions and general building work and roofing.